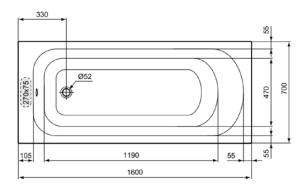

# General information

| Sub product type         | Regular bath   |
|--------------------------|----------------|
| Brand                    | Ideal Standard |
| Suite name               | SIMPLICITY     |
| Colour code              | 01             |
| Colour description       | White Glossy   |
| Surface finish effect    | glossy         |
| Height (mm)              | 435            |
| Width (mm)               | 1600           |
| Length / Projection (mm) | 700            |
| EAN code                 | 3800828025509  |
| Net weight (kg)          | 16.00          |
|                          |                |