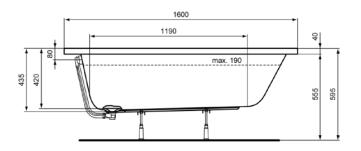

# General information

| Sub product type         | Regular bath   |
|--------------------------|----------------|
| Brand                    | Ideal Standard |
| Suite name               | SIMPLICITY     |
| Colour code              | 01             |
| Colour description       | White Glossy   |
| Surface finish effect    | glossy         |
| Height (mm)              | 435            |
| Width (mm)               | 1600           |
| Length / Projection (mm) | 700            |
| EAN code                 | 3800828025509  |
| Net weight (kg)          | 16.00          |
|                          |                |