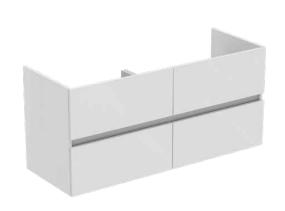

# **R0267WG**

EUROVIT 2.0/ULYSS | Basin unit 1200x440x550 mm in gloss white finish, 4 drawers

#### General information

Sub product type Basin unit Brand Unbranded Suite name EUROVIT 2.0/ULYSS Designer Palomba Serafini Associati Colour code Gloss White Colour description Surface finish effect glossy Height (mm) 550 Width (mm) 1200 Length / Projection (mm) Fixing method Fixing set 3391500589155 EAN code Net weight (kg) 0.00