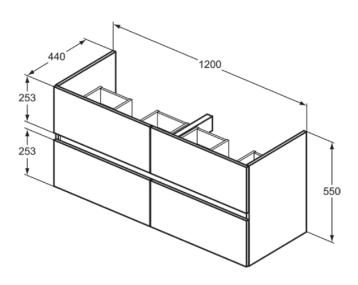

# **R0267WG**

EUROVIT 2.0/ULYSS | Basin unit 1200x440x550 mm in gloss white finish, 4 drawers

#### General information

Sub product type Basin unit Brand Unbranded Suite name EUROVIT 2.0/ULYSS Designer Palomba Serafini Associati Colour code Gloss White Colour description Surface finish effect glossy Height (mm) 550 Width (mm) 1200 Length / Projection (mm) Fixing method Fixing set 3391500589155 EAN code Net weight (kg) 0.00

### **Product specifications**

| With worktop                   | No           |
|--------------------------------|--------------|
| Amount of doors (total)        | 0            |
| Amount of doors, left-opening  | 0            |
| Amount of doors, right-opening | 0            |
| Amount of tumble doors         | 0            |
| Amount of sliding doors        | 0            |
| Amount of rolling doors        | 0            |
| Amount of drawers (total)      | 4            |
| Amount of external drawers     | 4            |
| Amount of internal drawers     | 0            |
| Opening mechanism              | Pull-to-open |
| Closing mechanism              | Soft-closing |
| Amount of open compartments    | 0            |
| Amount of shelves              | 0            |
| With socket outlet             | No           |
| With interior lighting         | No           |
| Space-saving model             | No           |
| PVD technology                 | No           |
| IdealPlus technology           | No           |
|                                |              |