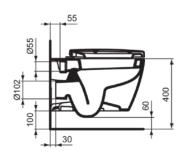

CONNECT E803501

CONNECT | Wall-hung bowl 360x540x340 mm in white glossy finish, horizontal outlet

### General information

| Sub product type         | Wall-hung bowl |
|--------------------------|----------------|
| Brand                    | Ideal Standard |
| Suite name               | CONNECT        |
| Designer                 | Studio Levien  |
| Colour code              | 01             |
| Colour description       | White Glossy   |
| Surface finish effect    | glossy         |
| Height (mm)              | 340            |
| Width (mm)               | 360            |
| Length / Projection (mm) | 540            |
| Fixing method            | Fixing bolts   |
| EAN code                 | 5017830390381  |
| Net weight (kg)          | 22.80          |