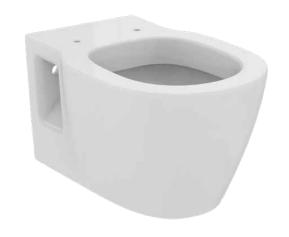

CONNECT E803501

CONNECT | Wall-hung bowl 360x540x340 mm in white glossy finish, horizontal outlet

### General information

| Sub product type         | Wall-hung bowl |
|--------------------------|----------------|
| Brand                    | Ideal Standard |
| Suite name               | CONNECT        |
| Designer                 | Studio Levien  |
| Colour code              | 01             |
| Colour description       | White Glossy   |
| Surface finish effect    | glossy         |
| Height (mm)              | 340            |
| Width (mm)               | 360            |
| Length / Projection (mm) | 540            |
| Fixing method            | Fixing bolts   |
| EAN code                 | 5017830390381  |
| Net weight (kg)          | 22.80          |