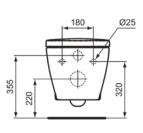

CONNECT E803501

CONNECT | Wall-hung bowl 360x540x340 mm in white glossy finish, horizontal outlet

### General information

| Sub product type         | Wall-hung bowl |
|--------------------------|----------------|
| Brand                    | Ideal Standard |
| Suite name               | CONNECT        |
| Designer                 | Studio Levien  |
| Colour code              | 01             |
| Colour description       | White Glossy   |
| Surface finish effect    | glossy         |
| Height (mm)              | 340            |
| Width (mm)               | 360            |
| Length / Projection (mm) | 540            |
| Fixing method            | Fixing bolts   |
| EAN code                 | 5017830390381  |
| Net weight (kg)          | 22.80          |