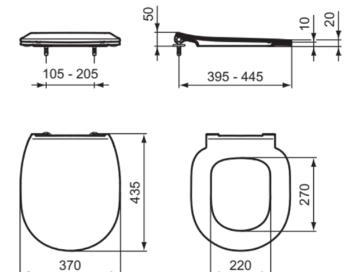

## General information

| Sub product type         | Sandwich seat  |
|--------------------------|----------------|
| Brand                    | Ideal Standard |
| Suite name               | CONNECT        |
| Colour code              | 01             |
| Colour description       | White Glossy   |
| Surface finish effect    | glossy         |
| Height (mm)              | 50             |
| Width (mm)               | 370            |
| Length / Projection (mm) | 435            |
| EAN code                 | 5017830474791  |
| Net weight (kg)          | 2.20           |