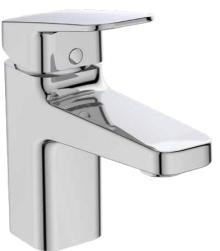

# BD214AA

CERAPLAN | Basin mixer 47x104x146 mm in chrome finish | EasyFix, NF certified, EPD, SmartShine

### General information

| Sub product type         | Basin mixer    |
|--------------------------|----------------|
| Brand                    | Ideal Standard |
| Suite name               | CERAPLAN       |
| Colour code              | AA             |
| Colour description       | Chrome         |
| Surface finish effect    | glossy         |
| Height (mm)              | 146            |
| Width (mm)               | 47             |
| Length / Projection (mm) | 173            |
| Fixing method            | EasyFix        |
| EAN code                 | 3800861103554  |
| VVS                      | 702061304      |
| With EPD                 | Yes            |
| Net weight (kg)          | 1.50           |
|                          |                |

#### **Product specifications**

| With handle(s)        | Yes             |
|-----------------------|-----------------|
| Amount of handles     | 1               |
| Handle position       | Тор             |
| Amount of tap holes   | 1               |
| With outlet           | Yes             |
| Spout model           | Fixed           |
| Tap outlet model      | Aerator         |
| Tap outlet adjustable | No              |
| Tap outlet visibility | Visible         |
| Spout material        | Cast            |
| With escutcheon(s)    | No              |
| Surface cover         | chromium-plated |
| SmartShine            | Yes             |